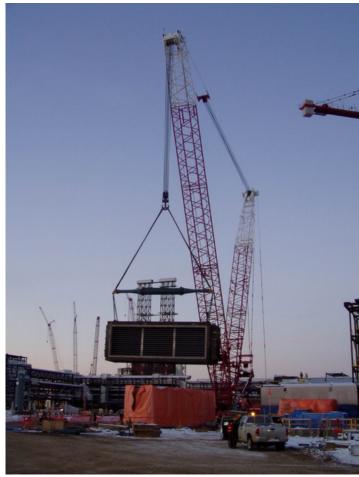

## The High Performance E-Z Lift Round Sling

The High Performance E-Z Lift is made of an ultra – high molecular weight polyethylene that is used in a patented gel-spinning process. Used also in other applications by NASA & the US Military, this fibre and process make the High Performance E-Z Lift the premier round sling with advantages such as:

- 1) The highest strength to weight ratios
- 2) Pound for pound 10 times stronger than steel
- 3) Excellent flex fatigue and internal fibre-friction characteristics
- Melting point of 150 degrees Celsius or 300 degrees Fahrenheit
- 5) 40 percent greater strength than Aramid fibre
- 6) Exceptional resistance to UV Light and Chemicals
- 7) Superior High load Strain-Rate velocities
- 8) Extraordinary resistance to cuts & abrasions

To compliment this high performance fibre, we enclosed it inside a double cover Cordura sleeve for enhanced durability & resistance to cuts & abrasions.

This combination makes the High Performance E-Z Lift the strongest, lightest and most user friendly round sling available today.

Each sling is manufactured to ASME B30.9 Standards as required by law. User Friendly & Repairable Call us today at 780.437.2701

> The E-Z LIFT SLING Manufactured only By